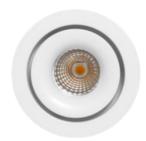

## RAINBOW – ARCHITECTURAL FIXTURE

## **Product Features**

- · Aluminum housing duly powder coated.
- · Long life and better thermal management.
- High efficacy LED.
- Uniform and optimum light output and energy savings.
- Higher PF, Lower THD and Surge Protection.